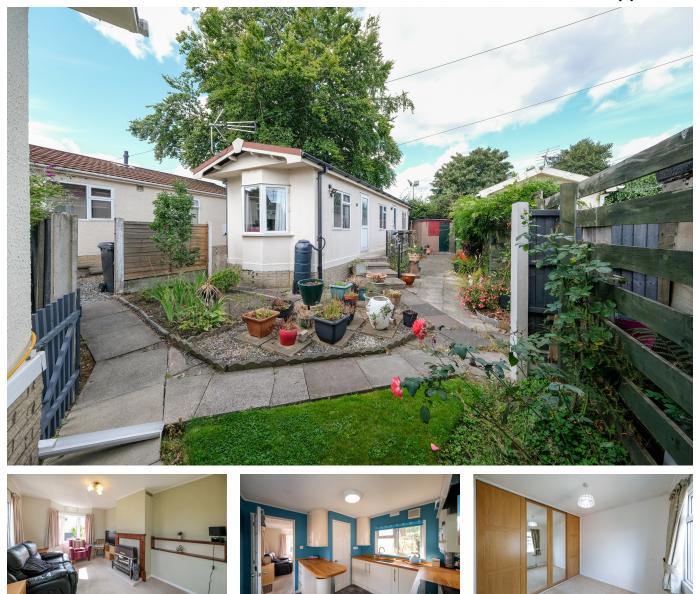

## **4 Park View, Agden Brow, Lymm** £70,000

🍋 1 🚰 1 🚘 1

Offered for sale with the benefit of no onward chain, this one bedroom park home is situated on an established site on the outskirts of Lymm Village Centre but close to all amenities. The property has been well maintained but may require some cosmetic updating internally. Externally there are steps and patio garden area with shrubbery.

## **Key Features**

- NO ONWARD CHAIN
- POSSIBILITY TO RENT A GARAGE
- CLOSE TO LOCAL AMENITIES- including pub, shop and post office
- •
- •

- ALLOCATED PARKING SPACE
- CLOSE TO MOTORWAY NETWORK
- Well maintained site